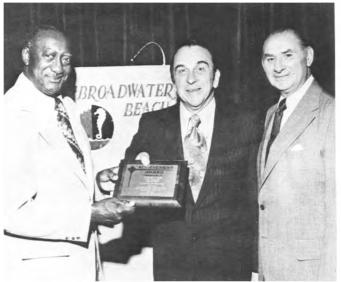

Be assured that every drop of it will be the same good Stroh's.

We would much rather lose a sale than lose a customer.

The Strok Family

THE PFEISTER COMPANY was the recent recipient of an award for outstanding sales performance from TreeSweet Products Co. Robert Lannen, left, and Ed Budd, accept the plaque in behalf of Pfeister from TreeSweet regional sales manager Joseph Schwark, right. Pfeister has been the firm's broker since 1935, believed one of the longest continuing broker-client relationships in the food industry.